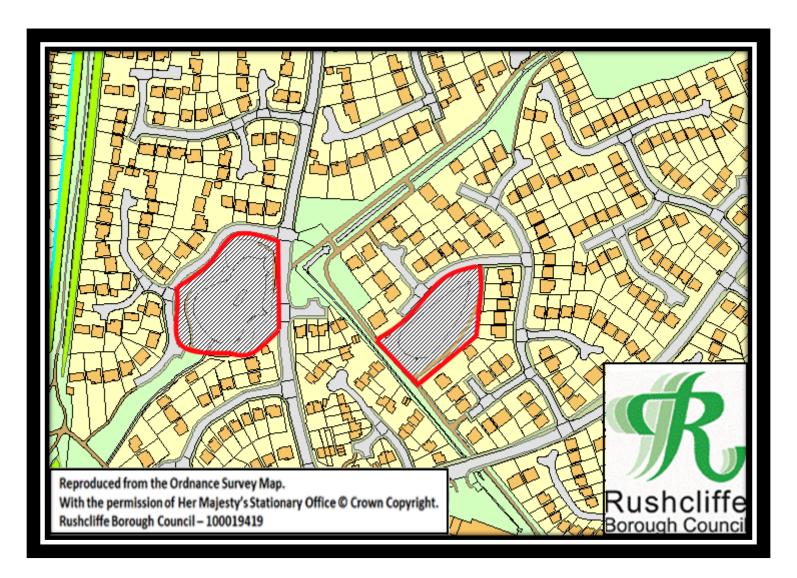

Figure 20 - Trent Bridge Ward South

Figure 21 – West Park

Figure 22 Lyme Park Pond and Broadstone Close Pond

## <u>List of streets included in the Public Space Protection Order</u>

| -11 -01           |                     |
|-------------------|---------------------|
| Abbey Circus      | Mabel Grove         |
| Abbey Road        | Manvers Road        |
| Abingdon Road     | Marlborough Court   |
| Albert Road       | Melton Grove        |
| Annesley Road     | Melton Road         |
| Avon Gardens      | Millicent Grove     |
| Balmoral Avenue   | Millicent Road      |
| Blake Road        | Musters Road        |
| Broadstone Close* | Orston Road East    |
| Bridge Grove      | Oxford Road         |
| Bridgford Road    | Park Avenue         |
| Byron Road        | Patrick Road        |
| Central Avenue    | Pavilion Road       |
| Church Croft      | Peveril Court       |
| Church Drive      | Portland Road       |
| Clumber Road      | Priory Road         |
| Colwick Road      | Radcliffe Mount     |
| Davies Road       | Radcliffe Road      |
| Edwalton Avenue   | Rectory Road        |
| Edwinstowe Avenue | Rosebery Avenue     |
| Eltham Road       | Rushworth Avenue    |
| Epperstone Road   | Sandringham Avenue  |
| Ethel Road        | Scarrington Road    |
| Exchange Road     | Stratford Road      |
| Florence Road     | Terrian Crescent    |
| Fox Road          | Thoroton Road       |
| George Road       | Trent Side North    |
| Glebe Road        | Trent Side          |
| Gordon Road       | Tudor Road          |
| Hawksworth Road   | Tudor Square        |
| Henry Road        | Violet Road         |
| Highfield Grove   | Welbeck Road        |
| Highfield Road    | Wellington Crescent |
| Hound Road        | William Road        |
| Loughborough Road |                     |
| Ludlow Avenue     |                     |
| Lyme Park*        |                     |
| *Addad 2022       |                     |

<sup>\*</sup>Added 2022