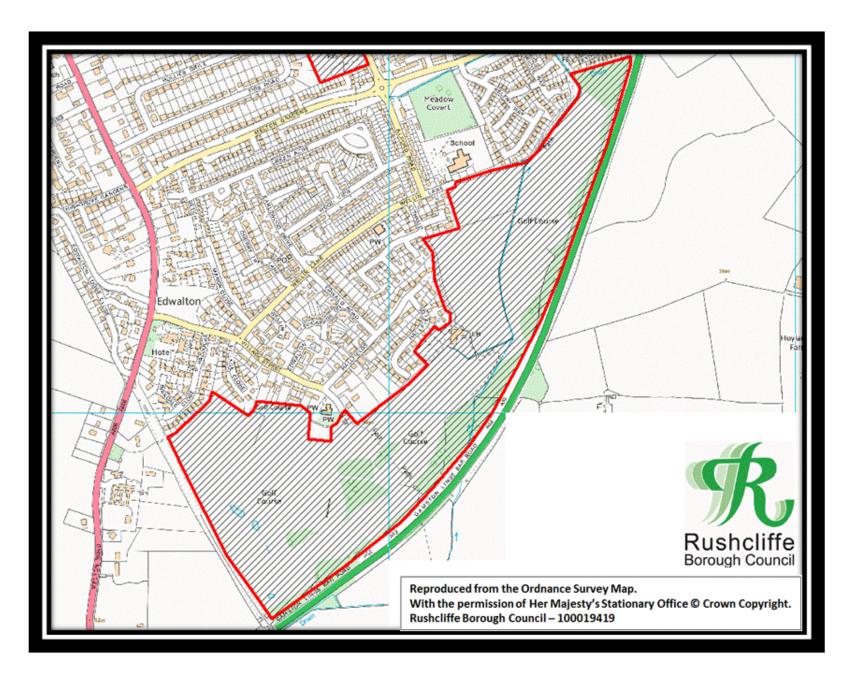

Figure 8 – Edwalton Golf Course

Figure 9 - Gamston Play Area

Figure 10 – Grantham Canal Tow Path North

Figure 11 – Grantham Canal Tow Path South

Figure 12 - The Green Line North

Figure 13 – The Green Line South