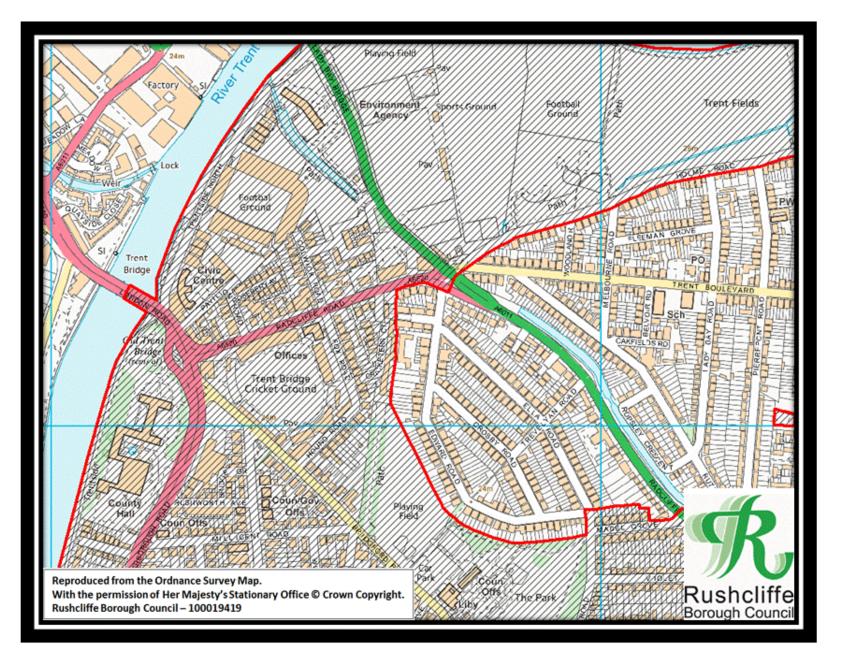

Figure 20 - Trent Bridge Ward South

Figure 21 – West Park

Figure 22 Lyme Park Pond and Broadstone Close Pond