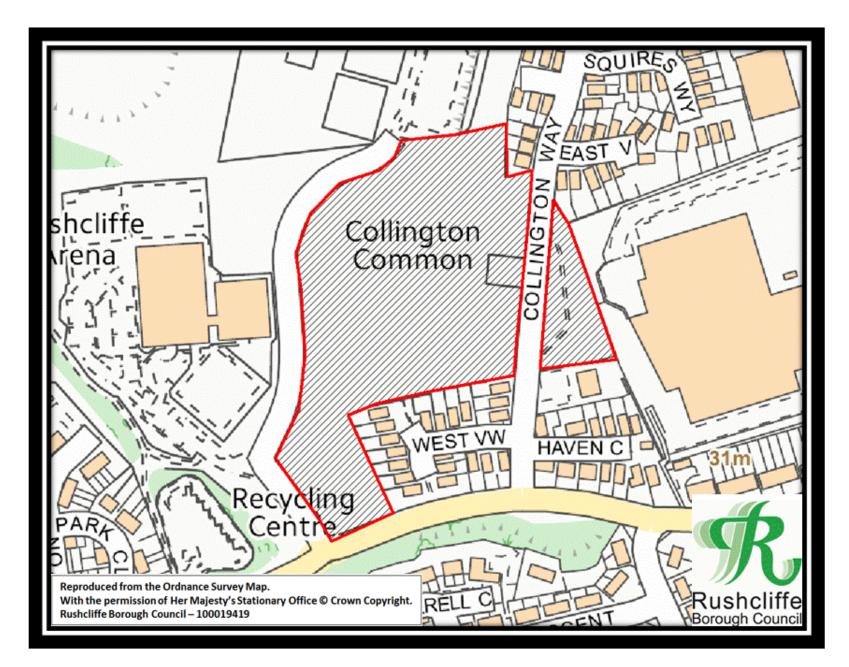

Figure 2 – Adbolton Playing Field

Figure 3 - Alford Road Playing Field

Figure 4 - Boundary Road Playing Field

Figure 5 - Buckfast Way Open Space

Figure 6 - Collington Common Open Space

Figure 7 - Denton Drive Play Area