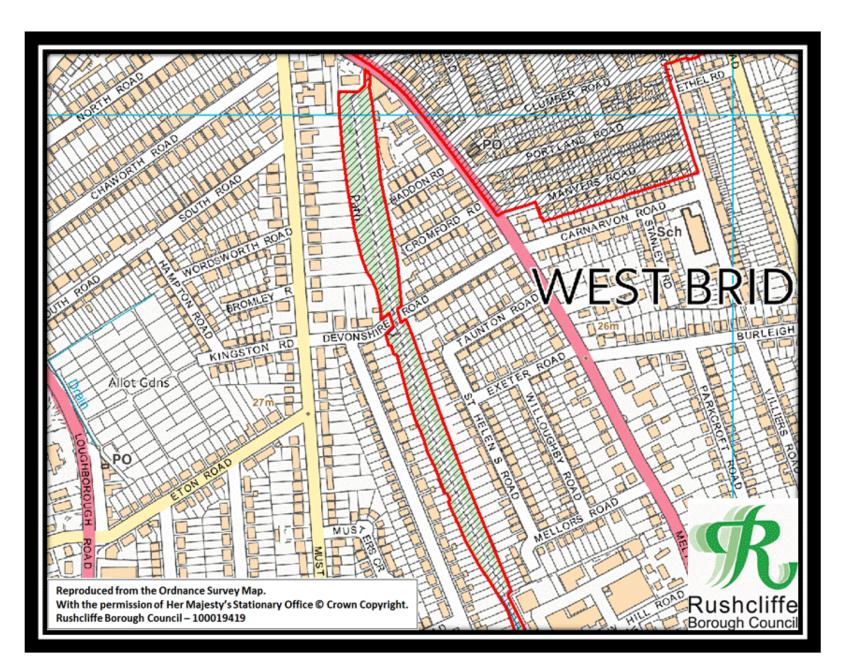

Figure 14 – Gresham Playing Fields

Figure 15 - Greythorn Drive Playing Field

Figure 16 - Oak Tree Close Play Area

Figure 17 - Sharphill Wood

Figure 18 – Lady Bay and The Hook

Figure 19 - Trent Bridge Ward North

Figure 20 - Trent Bridge Ward South

Figure 21 – West Park

Figure 22 Lyme Park Pond and Broadstone Close Pond