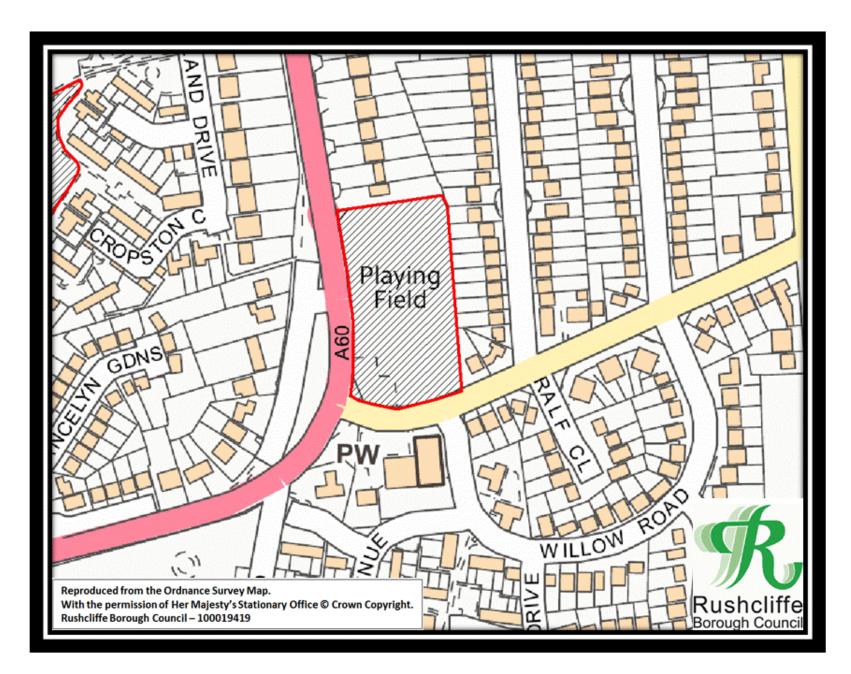

Figure 14 – Gresham Playing Fields

Figure 15 - Greythorn Drive Playing Field

Figure 16 - Oak Tree Close Play Area

Figure 17 - Sharphill Wood

Figure 18 – Lady Bay and The Hook

Figure 19 - Trent Bridge Ward North