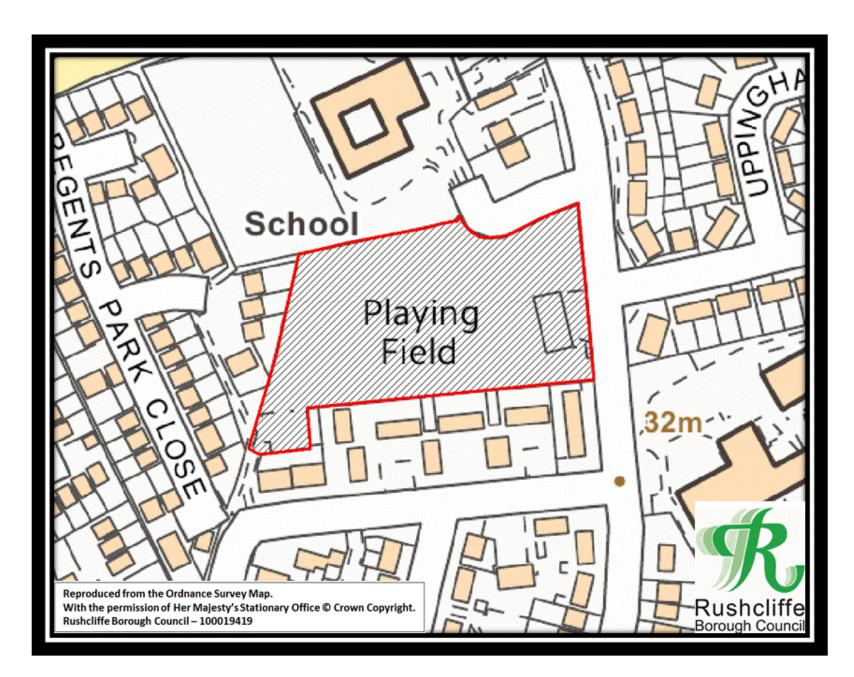

Figure 14 – Gresham Playing Fields

Figure 15 - Greythorn Drive Playing Field

Figure 16 - Oak Tree Close Play Area

Figure 17 - Sharphill Wood

Figure 18 – Lady Bay and The Hook

Figure 19 - Trent Bridge Ward North