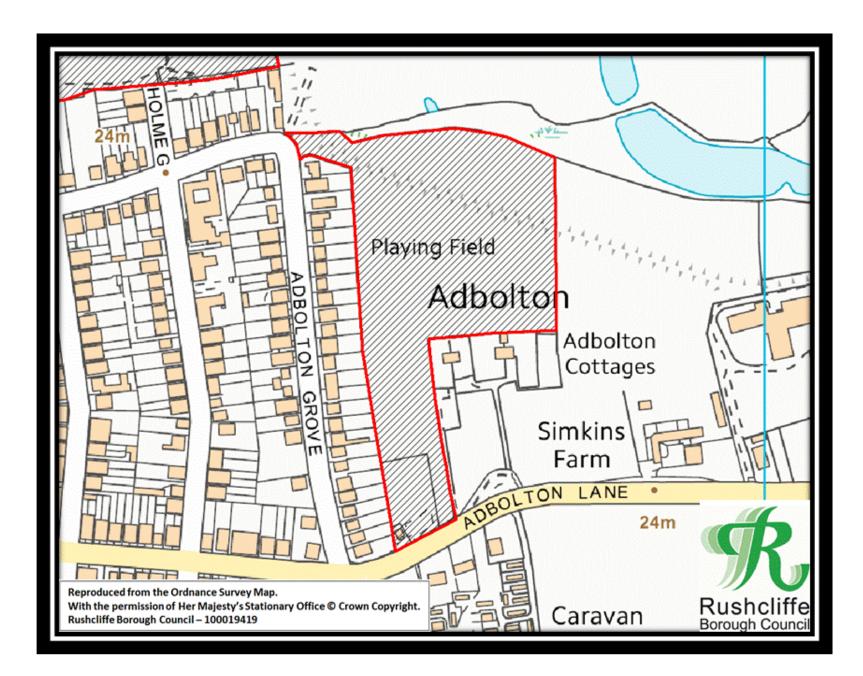

Figure 2 – Adbolton Playing Field

Figure 3 - Alford Road Playing Field

Figure 4 - Boundary Road Playing Field

Figure 5 - Buckfast Way Open Space

Figure 6 - Collington Common Open Space

Figure 7 - Denton Drive Play Area