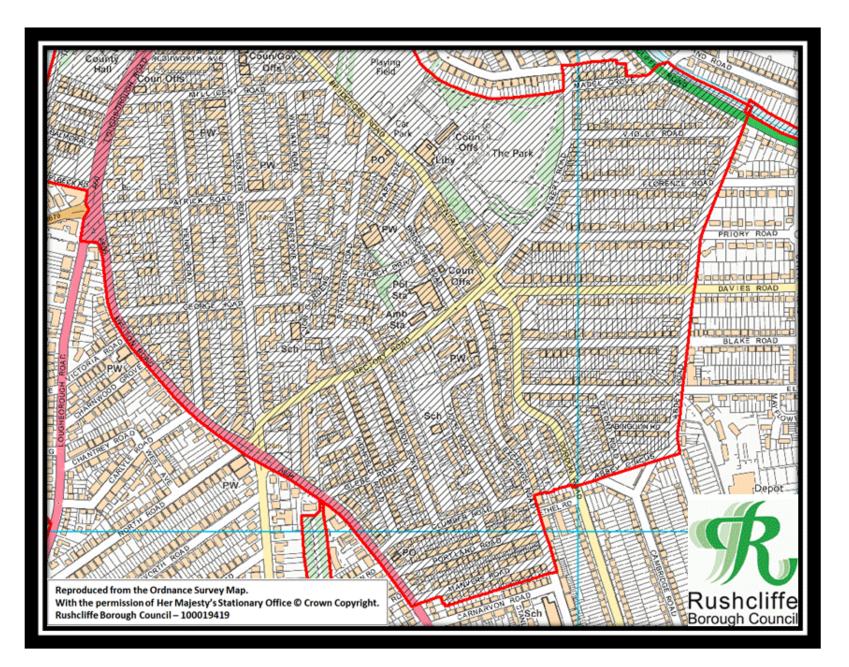

Figure 20 - Trent Bridge Ward South

Figure 21 – West Park

Figure 22 Lyme Park Pond and Broadstone Close Pond