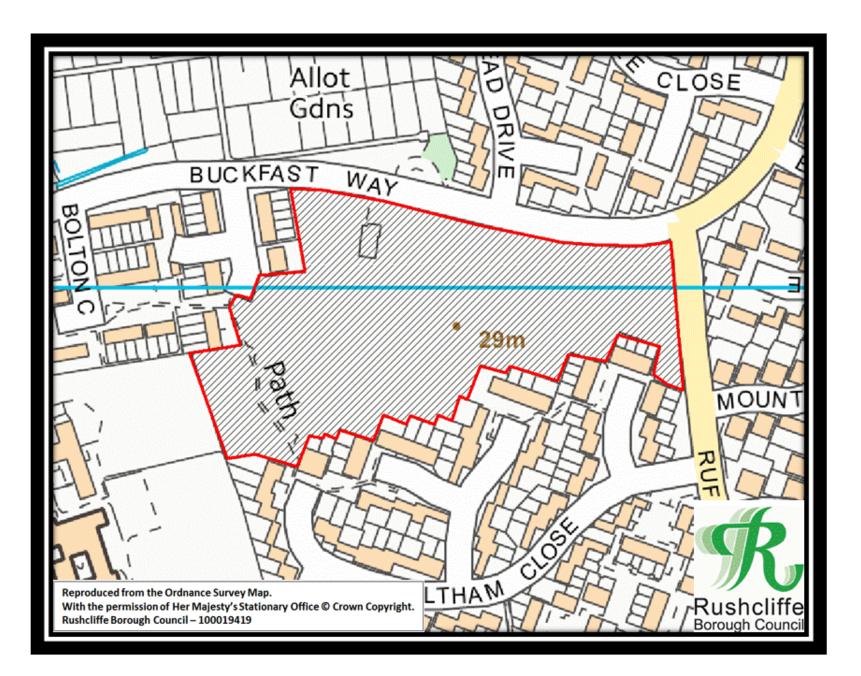

Figure 2 – Adbolton Playing Field

Figure 3 - Alford Road Playing Field

Figure 4 - Boundary Road Playing Field

Figure 5 - Buckfast Way Open Space

Figure 6 - Collington Common Open Space

Figure 7 - Denton Drive Play Area