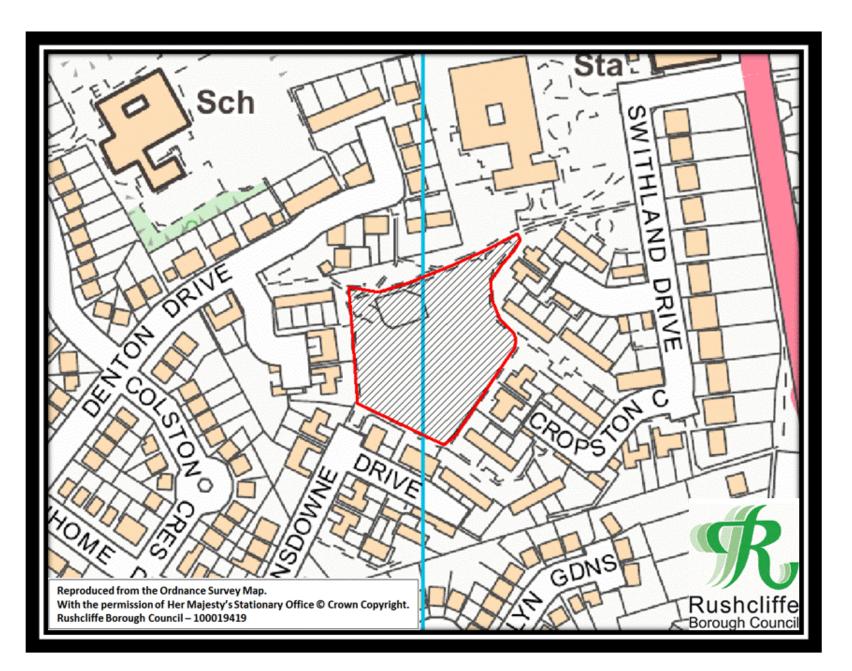

Figure 2 – Adbolton Playing Field

Figure 3 - Alford Road Playing Field

Figure 4 - Boundary Road Playing Field

Figure 5 - Buckfast Way Open Space

Figure 6 - Collington Common Open Space

Figure 7 - Denton Drive Play Area