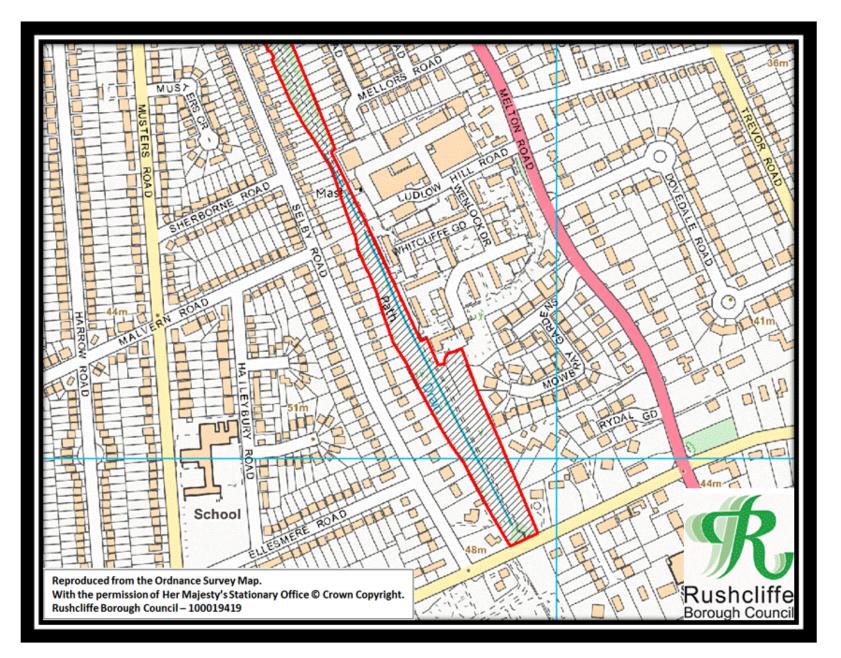

Figure 14 – Gresham Playing Fields

Figure 15 - Greythorn Drive Playing Field

Figure 16 - Oak Tree Close Play Area

Figure 17 - Sharphill Wood

Figure 18 – Lady Bay and The Hook

Figure 19 - Trent Bridge Ward North