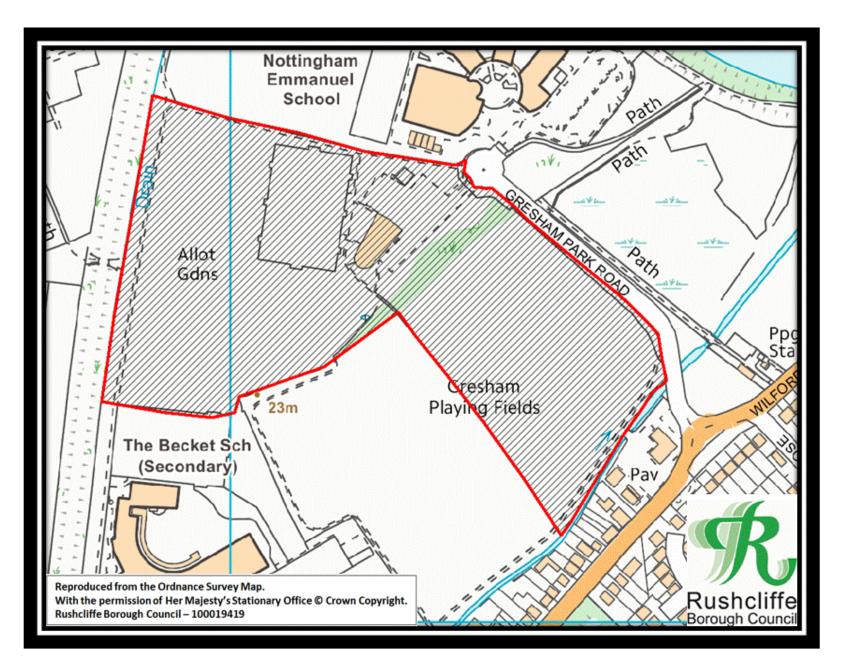

Figure 14 – Gresham Playing Fields

Figure 15 - Greythorn Drive Playing Field

Figure 16 - Oak Tree Close Play Area

Figure 17 - Sharphill Wood

Figure 18 – Lady Bay and The Hook

Figure 19 - Trent Bridge Ward North