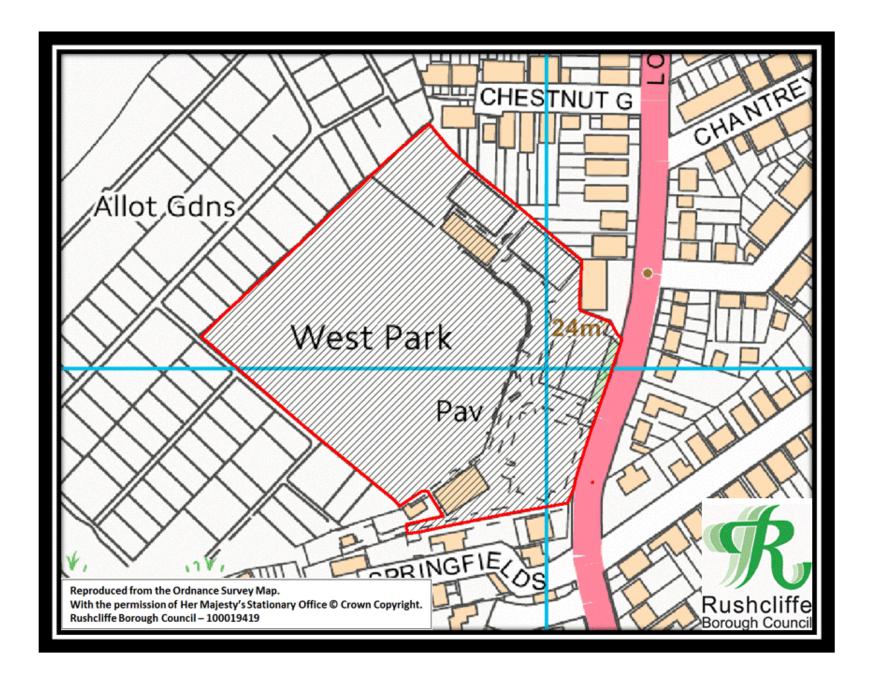

Figure 20 - Trent Bridge Ward South

Figure 21 – West Park

Figure 22 Lyme Park Pond and Broadstone Close Pond