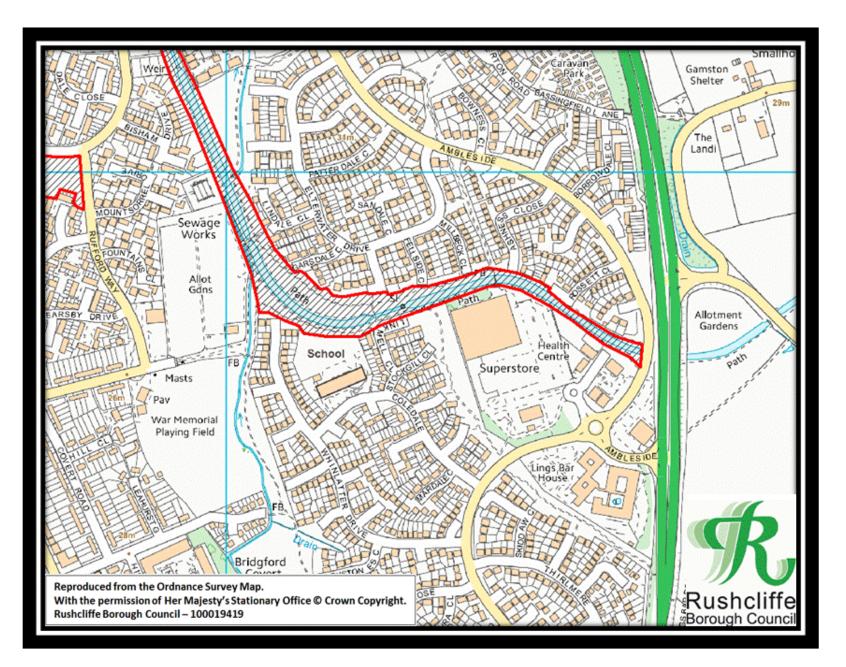

Figure 8 – Edwalton Golf Course

Figure 9 - Gamston Play Area

Figure 10 – Grantham Canal Tow Path North

Figure 11 – Grantham Canal Tow Path South

Figure 12 - The Green Line North

Figure 13 – The Green Line South