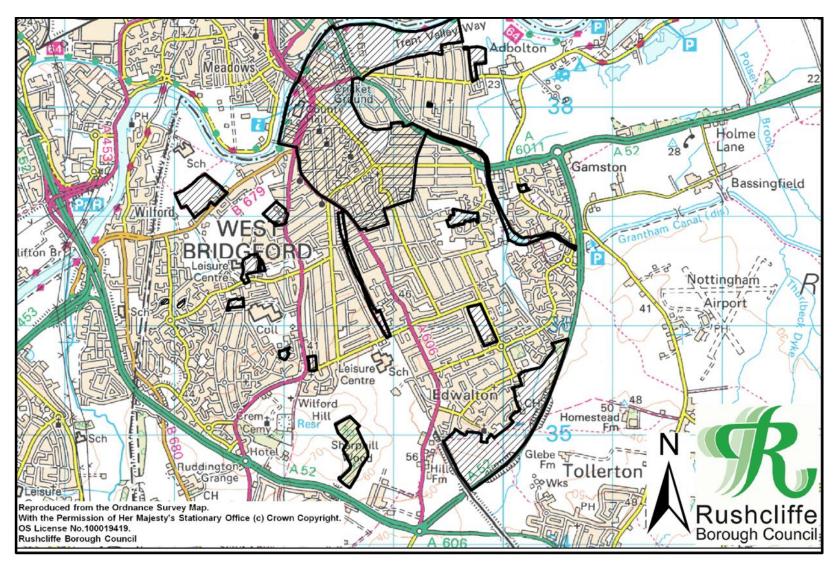

## **SCHEDULE**

The land shown edged black on Figure 1 and red on Figures 2 to 22 and described in the following Lists, which Figures and Lists form part of this Order.

Figure 1 - Indicative plan showing the whole area of the Rushcliffe PSPO No.1 of 2017