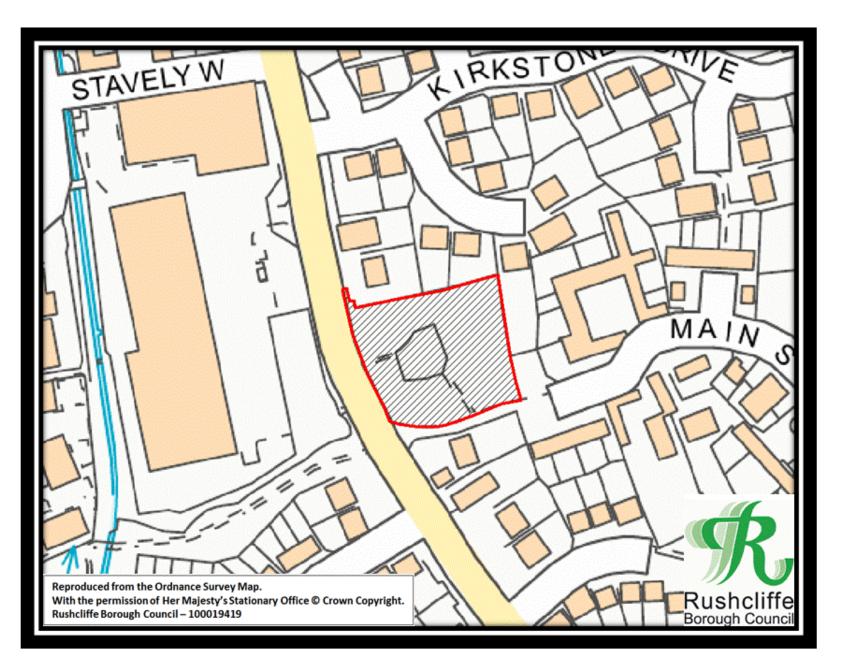

Figure 2 – Adbolton Playing Field

Figure 3 - Alford Road Playing Field

Figure 4 - Boundary Road Playing Field

Figure 5 - Buckfast Way Open Space

Figure 6 - Collington Common Open Space

Figure 7 - Denton Drive Play Area

Figure 8 – Edwalton Golf Course

Figure 9 - Gamston Play Area

Figure 10 – Grantham Canal Tow Path North

Figure 11 – Grantham Canal Tow Path South

Figure 12 - The Green Line North

Figure 13 – The Green Line South