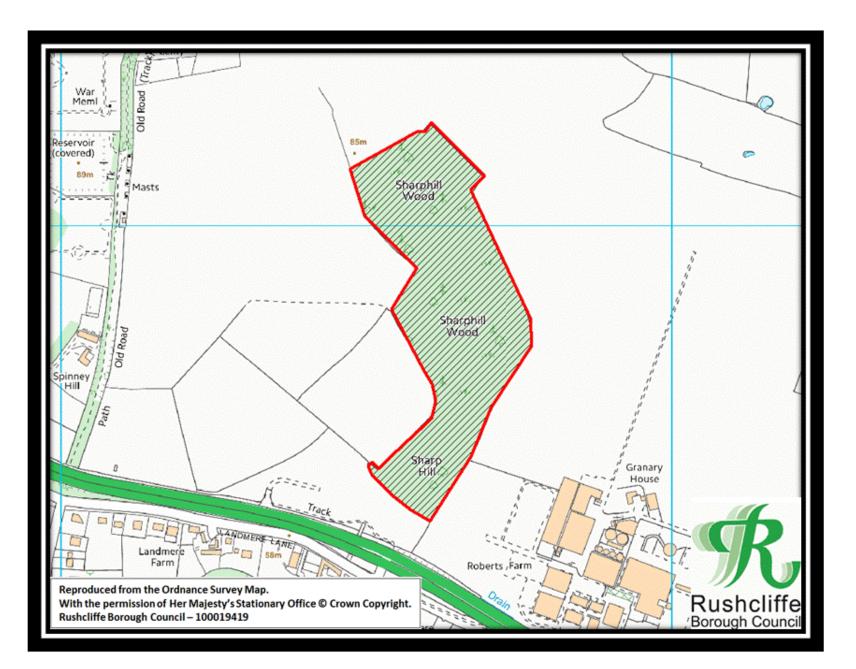

Figure 14 – Gresham Playing Fields

Figure 15 - Greythorn Drive Playing Field

Figure 16 - Oak Tree Close Play Area

Figure 17 - Sharphill Wood

Figure 18 – Lady Bay and The Hook

Figure 19 - Trent Bridge Ward North