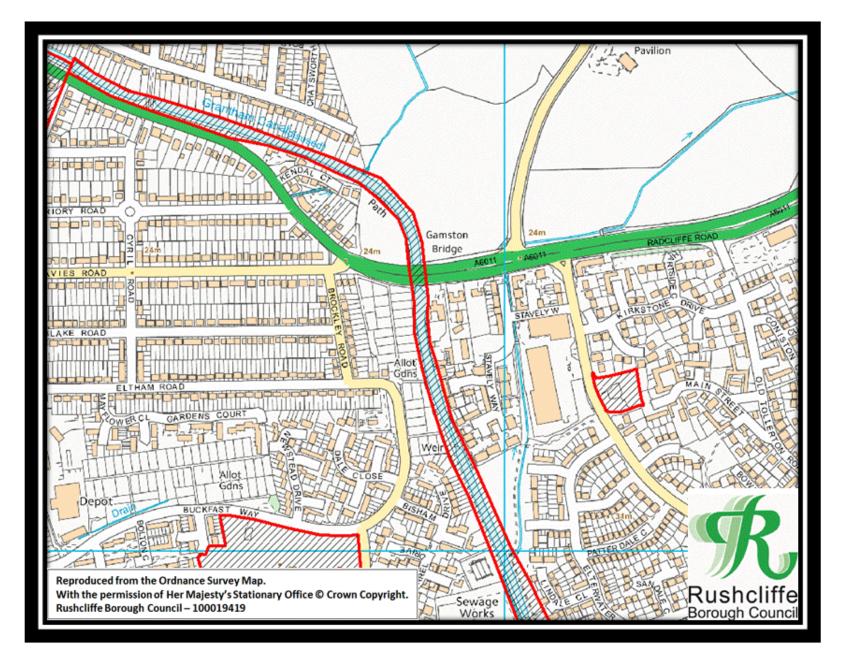

Figure 8 – Edwalton Golf Course

Figure 9 - Gamston Play Area

Figure 10 – Grantham Canal Tow Path North

Figure 11 – Grantham Canal Tow Path South

Figure 12 - The Green Line North

Figure 13 – The Green Line South