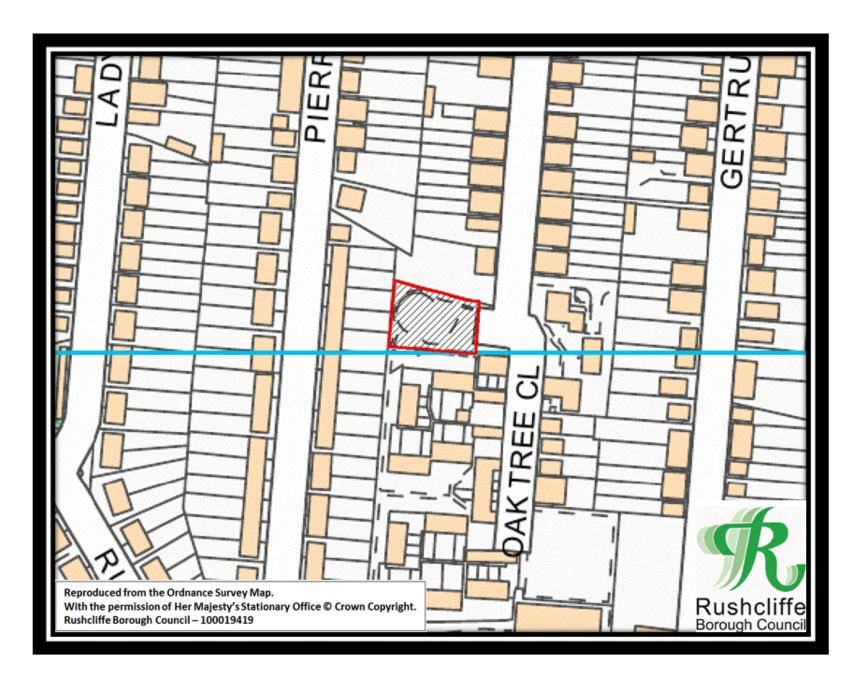

Figure 14 – Gresham Playing Fields

Figure 15 - Greythorn Drive Playing Field

Figure 16 - Oak Tree Close Play Area

Figure 17 - Sharphill Wood

Figure 18 – Lady Bay and The Hook

Figure 19 - Trent Bridge Ward North