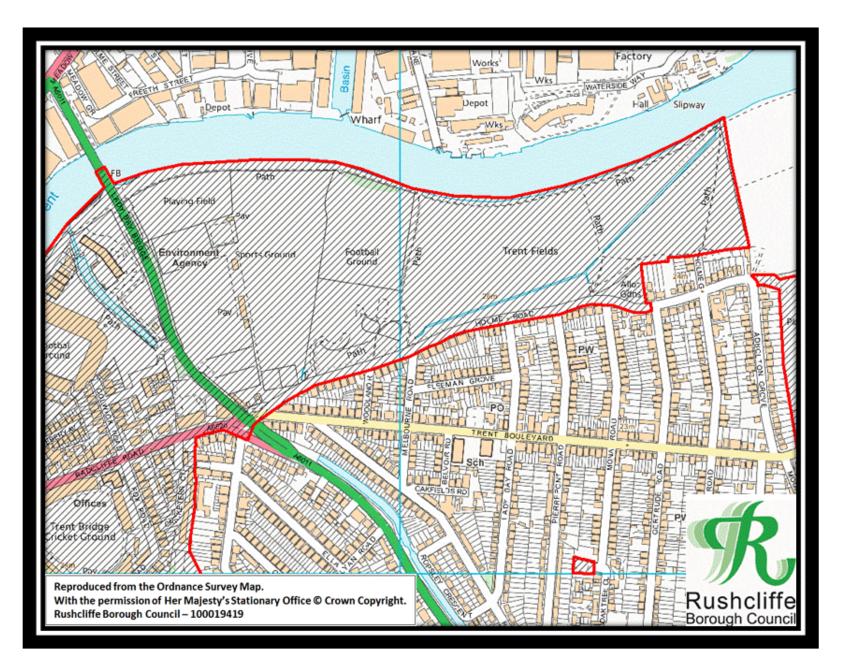

Figure 20 - Trent Bridge Ward South

Figure 21 – West Park

Figure 22 Lyme Park Pond and Broadstone Close Pond