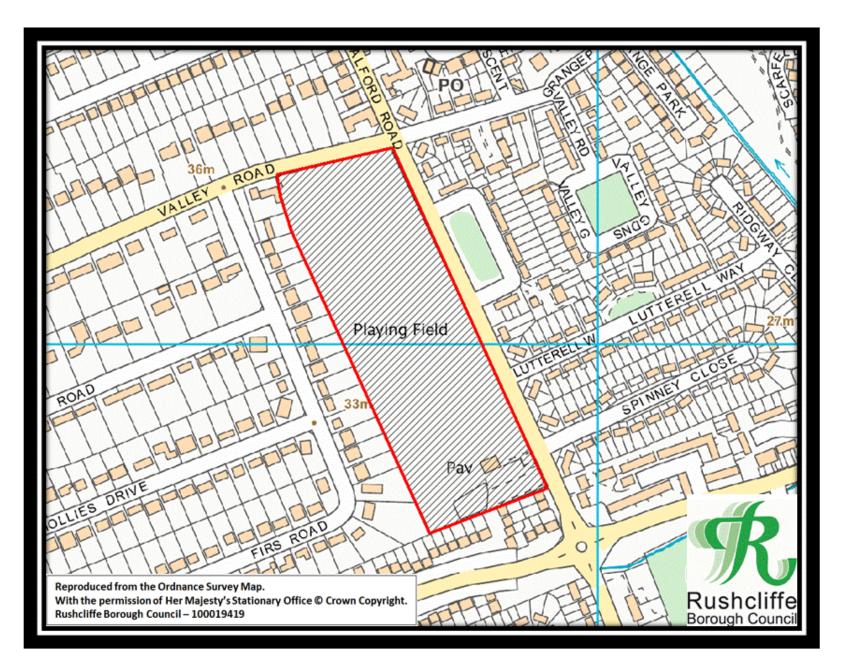

Figure 2 – Adbolton Playing Field

Figure 3 - Alford Road Playing Field

Figure 4 - Boundary Road Playing Field

Figure 5 - Buckfast Way Open Space

Figure 6 - Collington Common Open Space

Figure 7 - Denton Drive Play Area